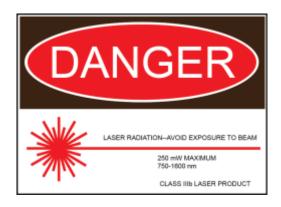

## **List of Warning Symbols**

The SLICE-OPL Offset Phase Lock Servo is intended for controlling lasers. When using lasers particular care must be given to avoid exposure hazards.

From:

https://www.vescent.com/manuals/ - Product Manuals