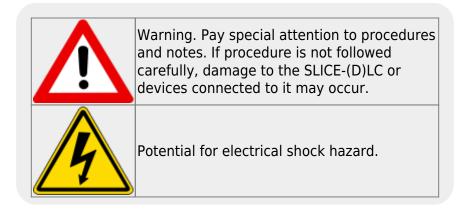

## **List of Warning Symbols**

The SLICE-OPL Offset Phase Lock Servo is intended for controlling lasers. When using lasers particular care must be given to avoid exposure hazards.

From:

https://www.vescent.com/manuals/ - Product Manuals