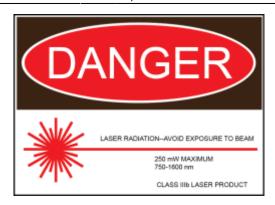

## **List of Warning Symbols**

The SLICE-(D)LC Current Controller is intended for driving laser diodes. When using lasers particular care must be given to avoid exposure hazards.

From:

https://www.vescent.com/manuals/ - Product Manuals