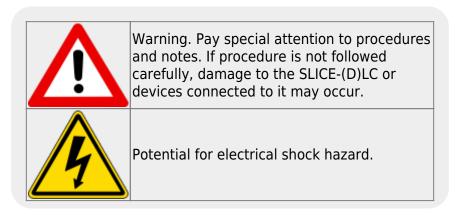

## **List of Warning Symbols**

The SLICE-(D)LC Current Controller is intended for driving laser diodes. When using lasers particular care must be given to avoid exposure hazards.

From:

https://www.vescent.com/manuals/ - Product Manuals